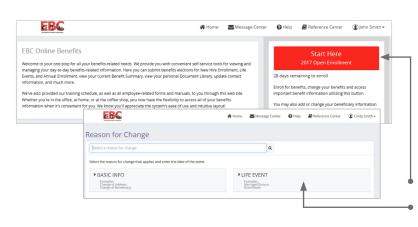

# **Begin enrollment**

Click 'Start Here' and follow the instructions to enroll in your benefits or waive coverage.

You must make your elections by the deadline located under the 'Start Here' button. If you miss the deadline you will waive any electable benefit coverage, and have to wait until the next annual enrollment period to enroll.

# MAKE MID-YEAR CHANGES

The benefit elections you make will remain in effect until the end of the plan year, unless you are affected by one of these lifechanging events:

- Getting married or divorced,
- A change in job status (for you or an enrolled dependent), or
- Having a baby or adopting a child.

If you experience any of these qualifying events, you must provide the required supporting documentation and make changes within **30 days** of the event.

- 1. Login to www.ebccooperative.com.
- 2. Click on the 'Start Here' button to change your benefits or your basic information.
- 3. Select the life event button and the event you wish to file. Then, follow the same election steps above to complete your life changing event.