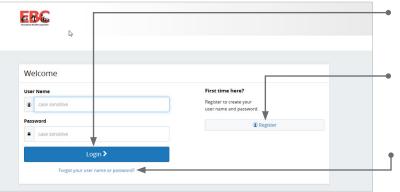

### Get started

Visit **www.ebccooperative.com** and login by entering your user name and password.

If you are a first-time user, click on 'Register' to set up your user name, password and security questions. Our 'Company Key' is **ebc** (note: it's case sensitive).

#### Forgot your user name or password?

- 1. Visit **www.ebccooperative.com** and click on the 'Forgot your user name or password?' link.
- 2. Enter your social security number, company key and date of birth.
- 3. Answer your Security Phrase.
- 4. Enter and confirm your new password, then click 'Continue' to return to this page and login.