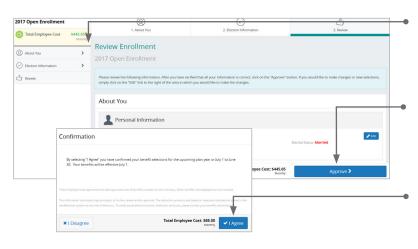

# **Review your elections**

Review, edit and approve your personal information, elections, dependents and total cost.

#### Approve

Once you have reviewed your elections and they are accurate, click 'Approve' to continue.

# **Confirm your choices**

Your enrollment isn't complete until you confirm your benefit elections and cost.